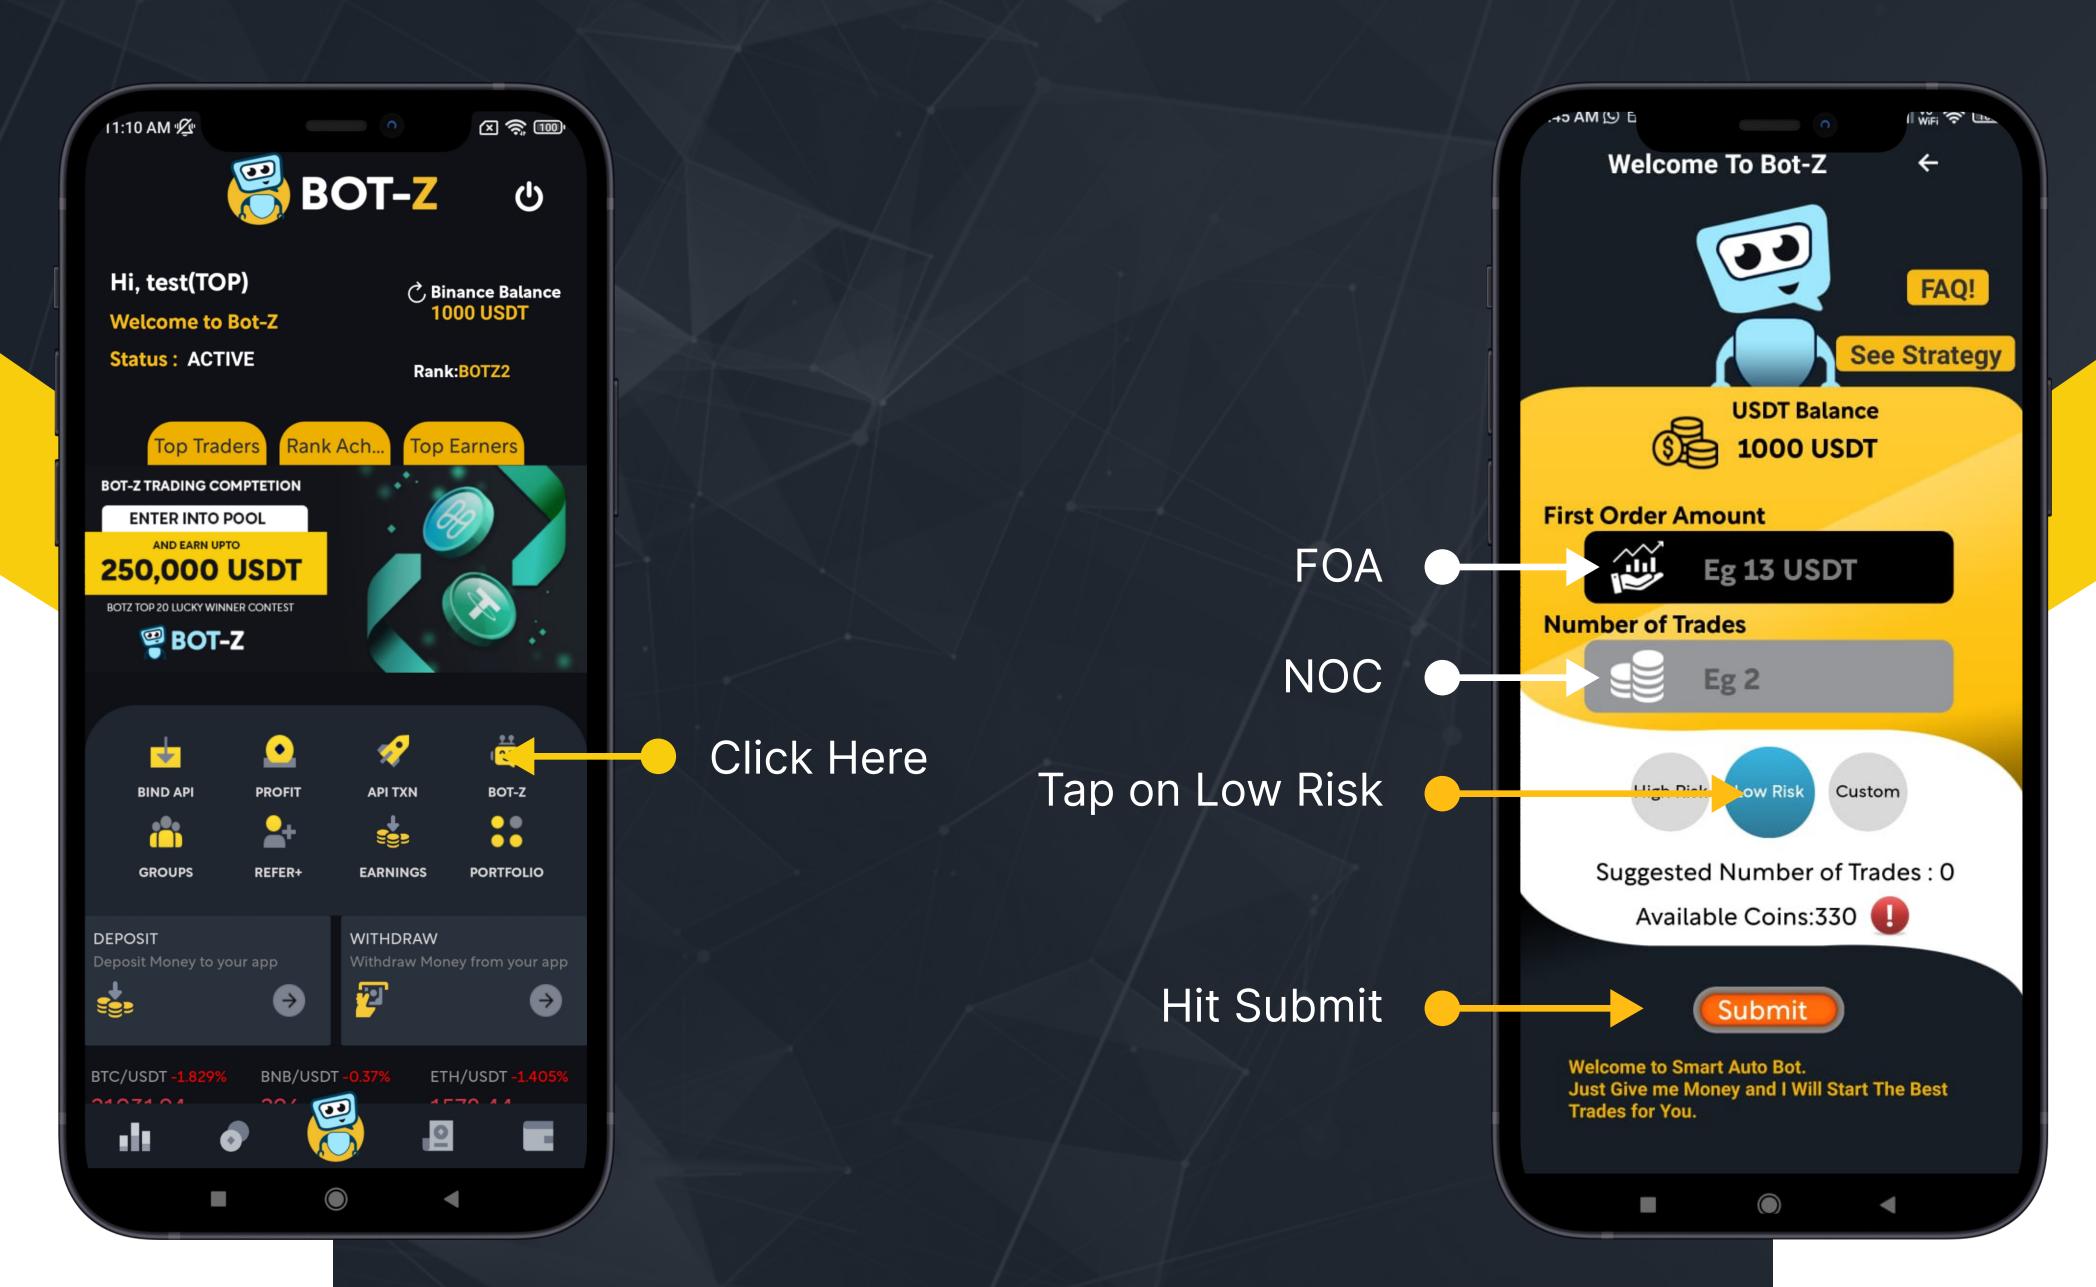

#### How to Start Smart Bot

#### How to Bind API

Click Here

#### How to Bind API

#### How to Bind API

Click Here

Selection