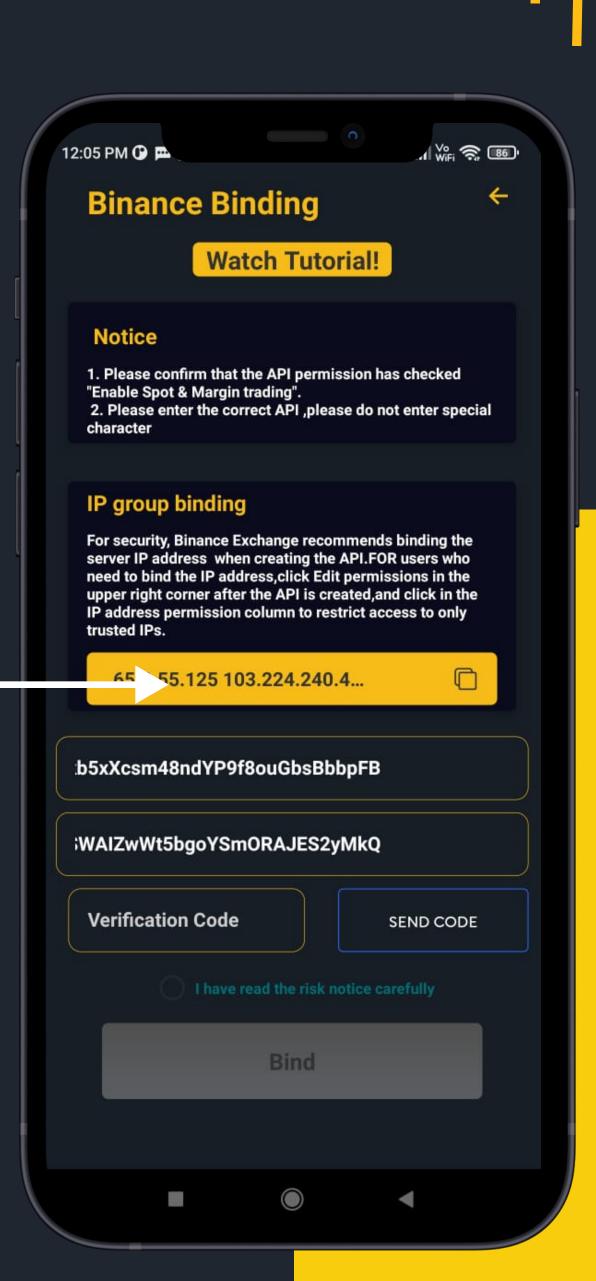

#### How Botz Trade Strategy Works

You can make 10%-30% profit Monthly on your investment base on market conditions.