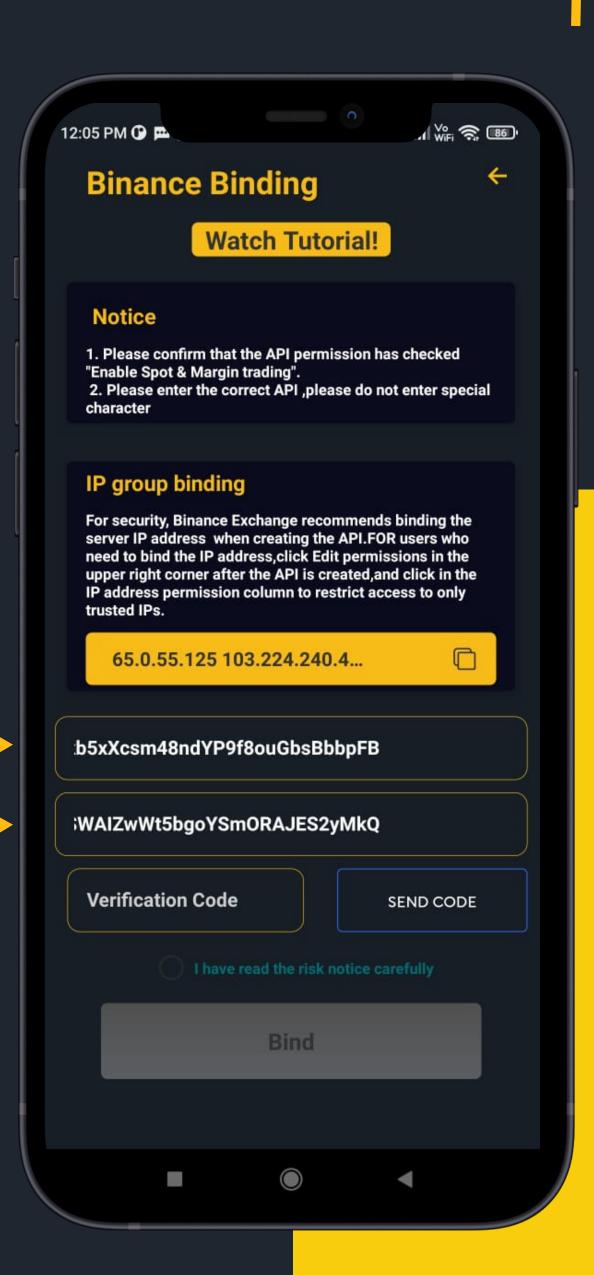

|
| 12     | 4096          | \$2048000                     | 204800                      | \$40960        | 2                  | \$819.2               |
| 13     | 8192          | \$4096000                     | 409600                      | \$81920        | 2                  | \$1638.4              |
| 14     | 16384         | \$8192000                     | 819200                      | \$163840       | 2                  | \$3276.8              |
| 15     | 32768         | \$16384000                    | 1638400                     | \$327680       | 2                  | \$6553.6              |

## THERE ARE MANY OPPORTUNITIES

## ONLINE

BUT NONE COMPARE TO BOT Z







LET'S GET YOUR QUESTIONS ANSWERED



# TRAINING

#### How to Bind API



Click Here





#### How to Bind API







#### How to Bind API





Click Here

Selection



#### How Botz Trade Strategy Works



You can make 10%-30% profit Monthly on your investment base on market conditions.





### Thank You