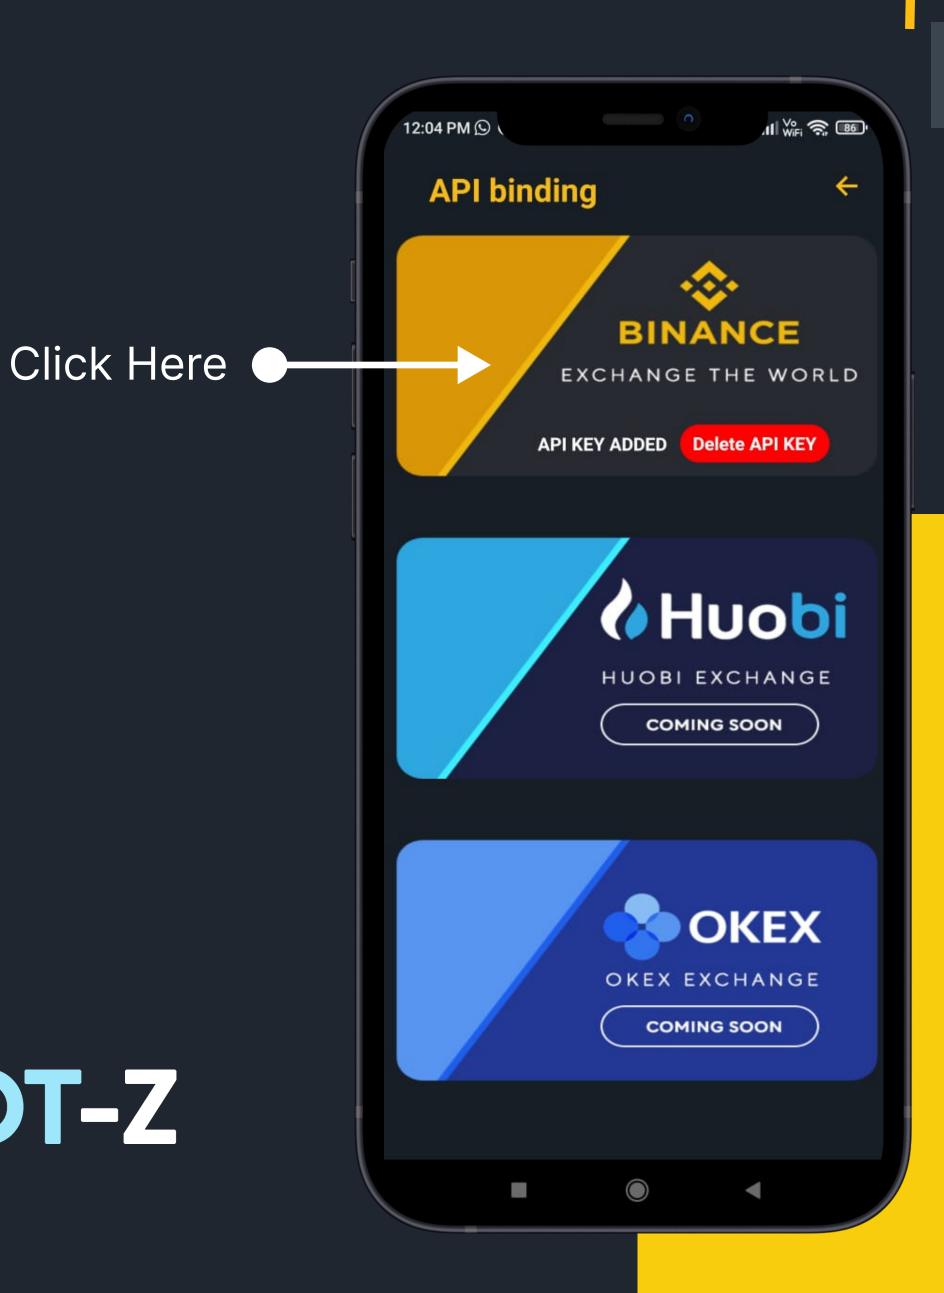

| \$409.6               |
| 12     | 4096          | \$2048000                     | 204800                      | \$40960        | 2                  | \$819.2               |
| 13     | 8192          | \$4096000                     | 409600                      | \$81920        | 2                  | \$1638.4              |
| 14     | 16384         | \$8192000                     | 819200                      | \$163840       | 2                  | \$3276.8              |
| 15     | 32768         | \$16384000                    | 1638400                     | \$327680       | 2                  | \$6553.6              |

## THERE ARE MANY OPPORTUNITIES

## ONLINE

BUT NONE COMPARE TO BOT Z







LET'S GET YOUR QUESTIONS ANSWERED



# TRAINING

#### How to Bind API



Click Here





#### How to Bind API







#### How to Bind API





Click Here

Selection



#### How Botz Trade Strategy Works



You can make 10%-30% profit Monthly on your investment base on market conditions.





### Thank You