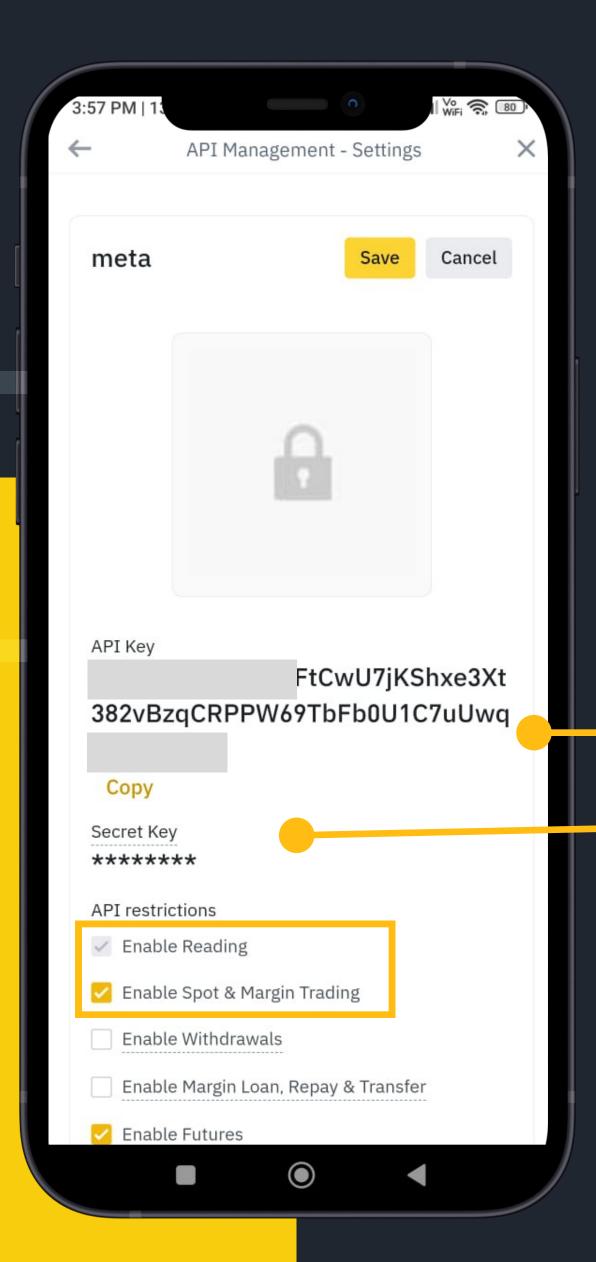

|
| 12     | 4096          | \$2048000                     | 204800                      | \$40960        | 2                  | \$819.2               |
| 13     | 8192          | \$4096000                     | 409600                      | \$81920        | 2                  | \$1638.4              |
| 14     | 16384         | \$8192000                     | 819200                      | \$163840       | 2                  | \$3276.8              |
| 15     | 32768         | \$16384000                    | 1638400                     | \$327680       | 2                  | \$6553.6              |

## THERE ARE MANY OPPORTUNITIES

## ONLINE

BUT NONE COMPARE TO BOT Z







LET'S GET YOUR QUESTIONS ANSWERED



# TRAINING

#### How to Bind API



Click Here





#### How to Bind API







#### How to Bind API





Click Here

Selection



#### How Botz Trade Strategy Works



You can make 10%-30% profit Monthly on your investment base on market conditions.





### Thank You