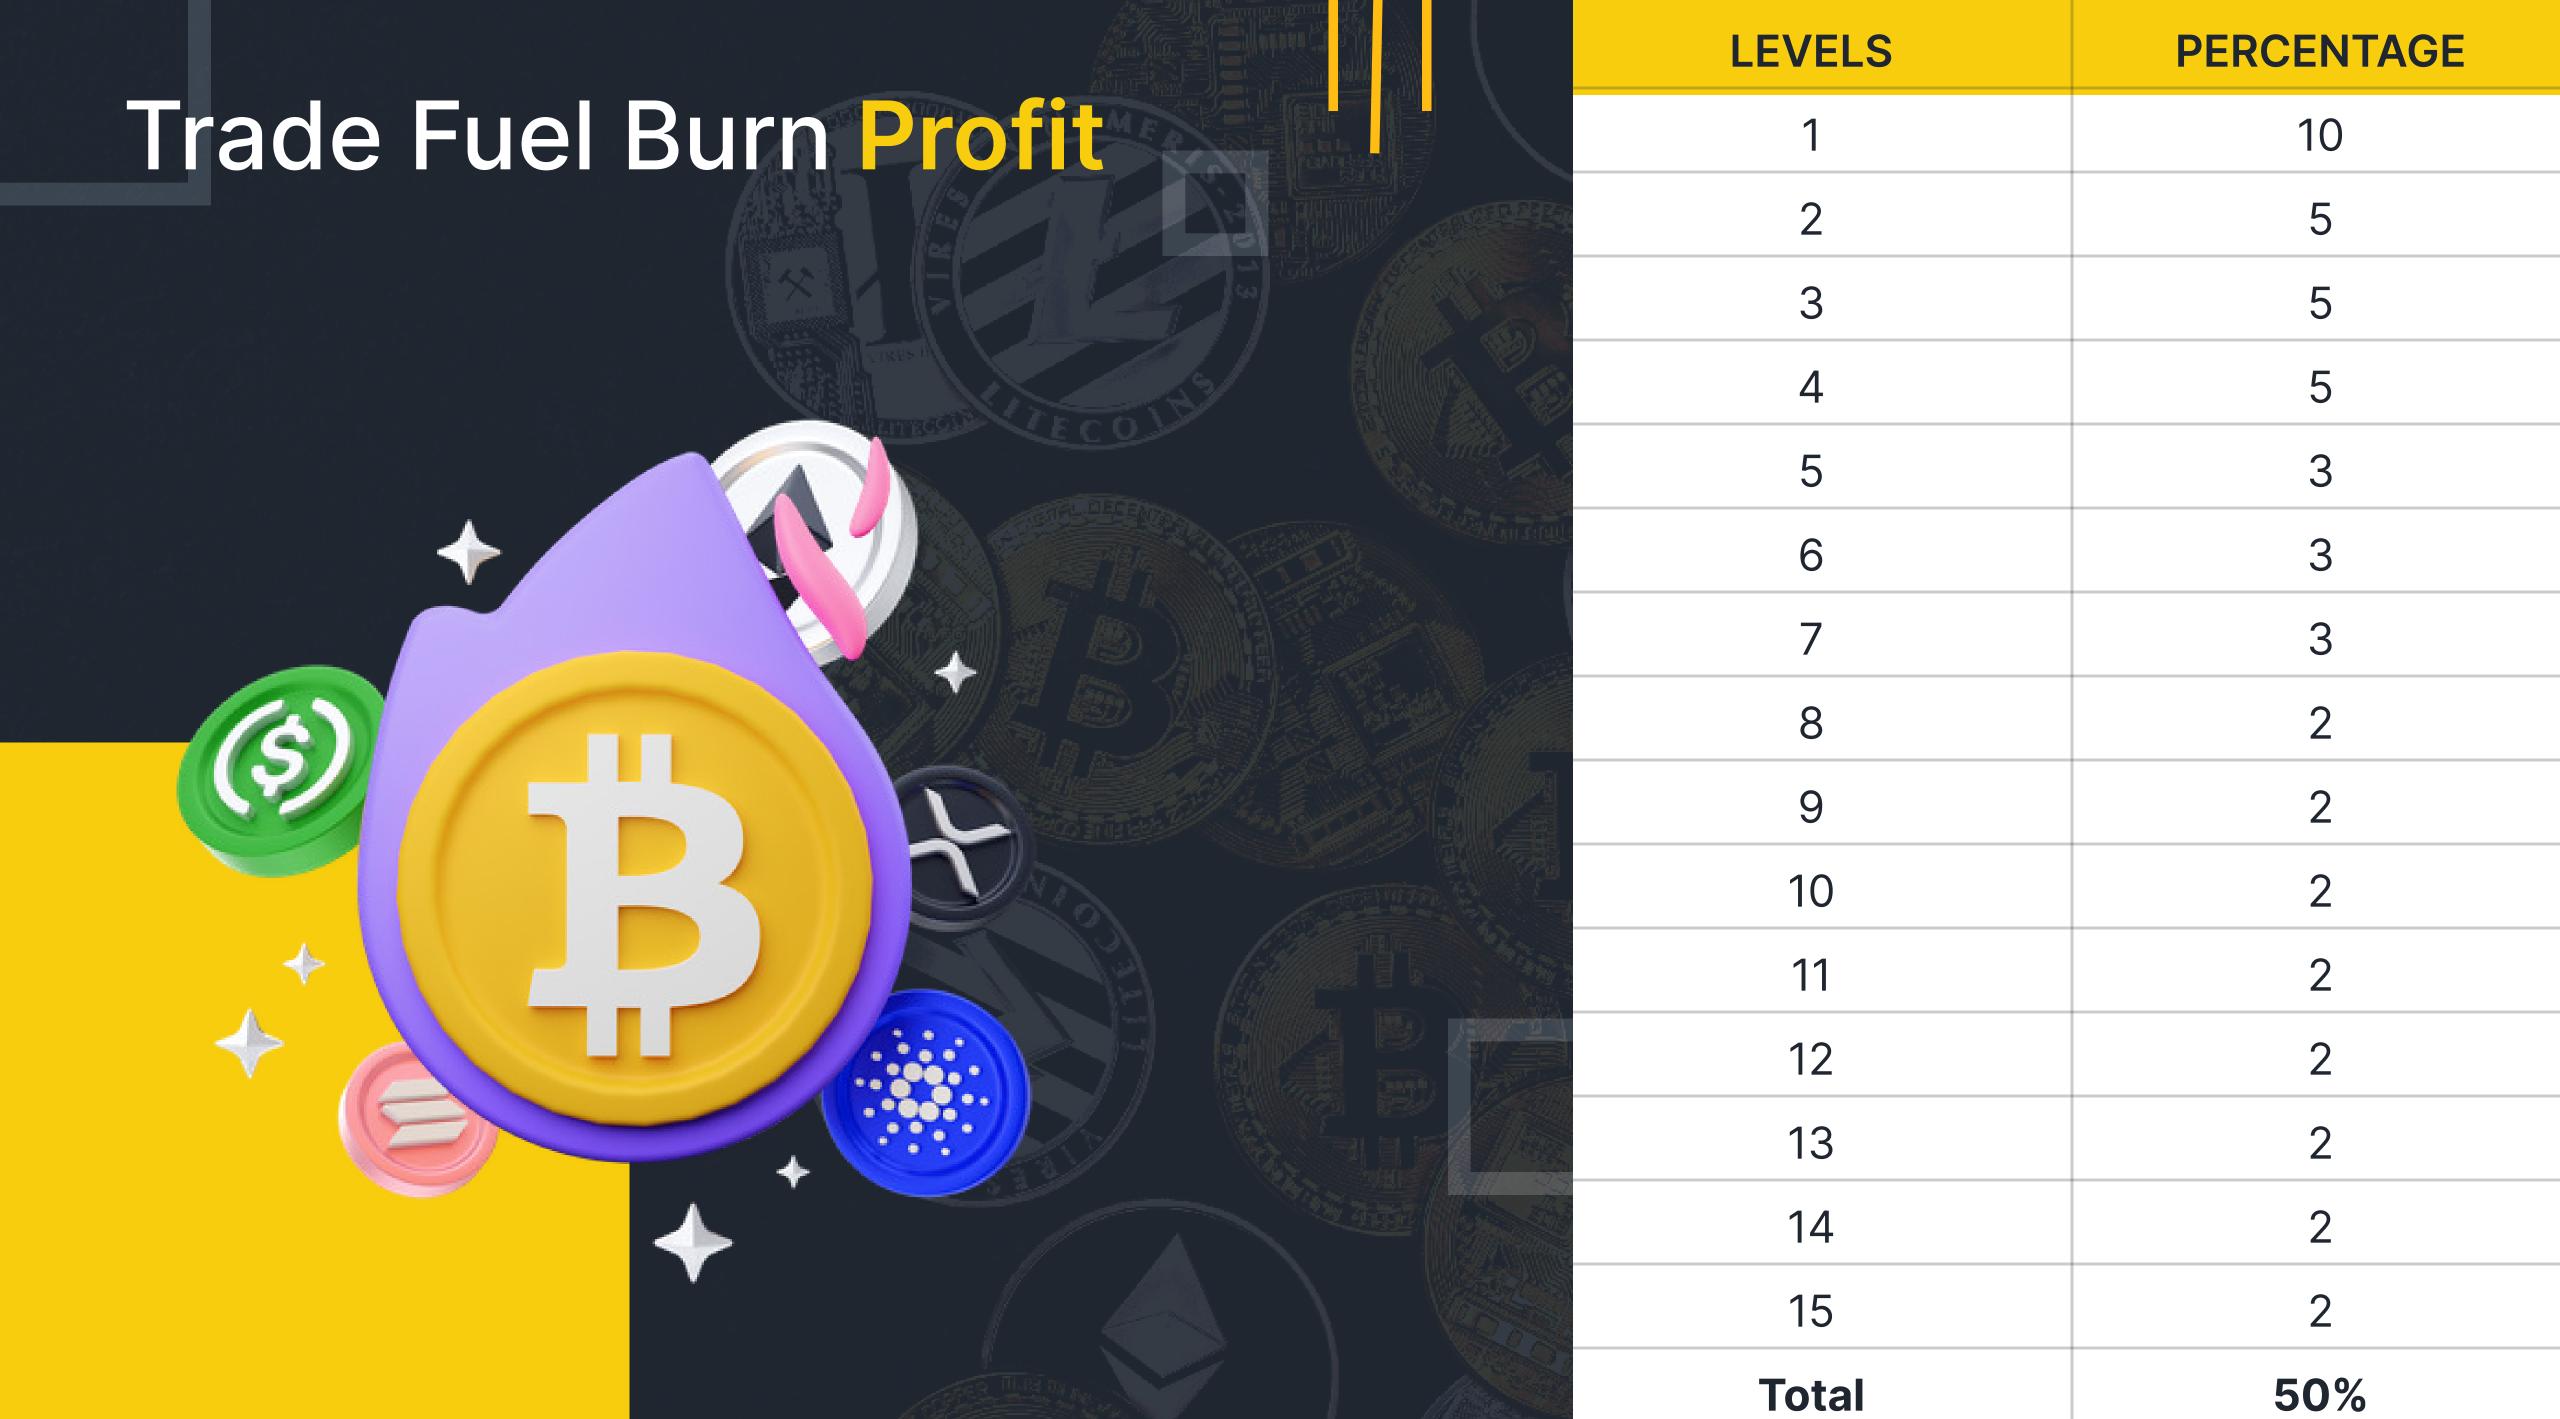

Rank Difference Profit

**Trade Fuel Burn Profit** 

**Global Profit** 

#### Rank Difference Profit

| Rank   |           | Conditions                   | Level<br>Difference | Trade Fuel<br>Burn |                        |
|--------|-----------|------------------------------|---------------------|--------------------|------------------------|
|        | Direct    | Direct Team<br>Qualification | Team<br>Size        | Divident           | Difference<br>Divident |
| Botz-1 |           | StartUp                      |                     | X                  | X                      |
| Botz-2 | 3 Botz-1  |                              | 20                  | 03%                | 02%                    |
| Botz-3 | 5 Botz-1  | 3 Botz-2                     | 100                 | 06%                | 04%                    |
| Botz-4 | 8 Botz-1  | 3 Botz-3                     | 300                 | 09%                | 06%                    |
| Botz-5 | 12 Botz-1 | 3 Botz-4                     | 800                 | 12%                | 08%                    |
| Botz-6 | 20 Botz-1 | 3 Botz-5                     | 1500                | 15%                | 10%                    |

Global Income for BOTZ- 6 Rank holder 5% from activation & 5% from trade fuel burn