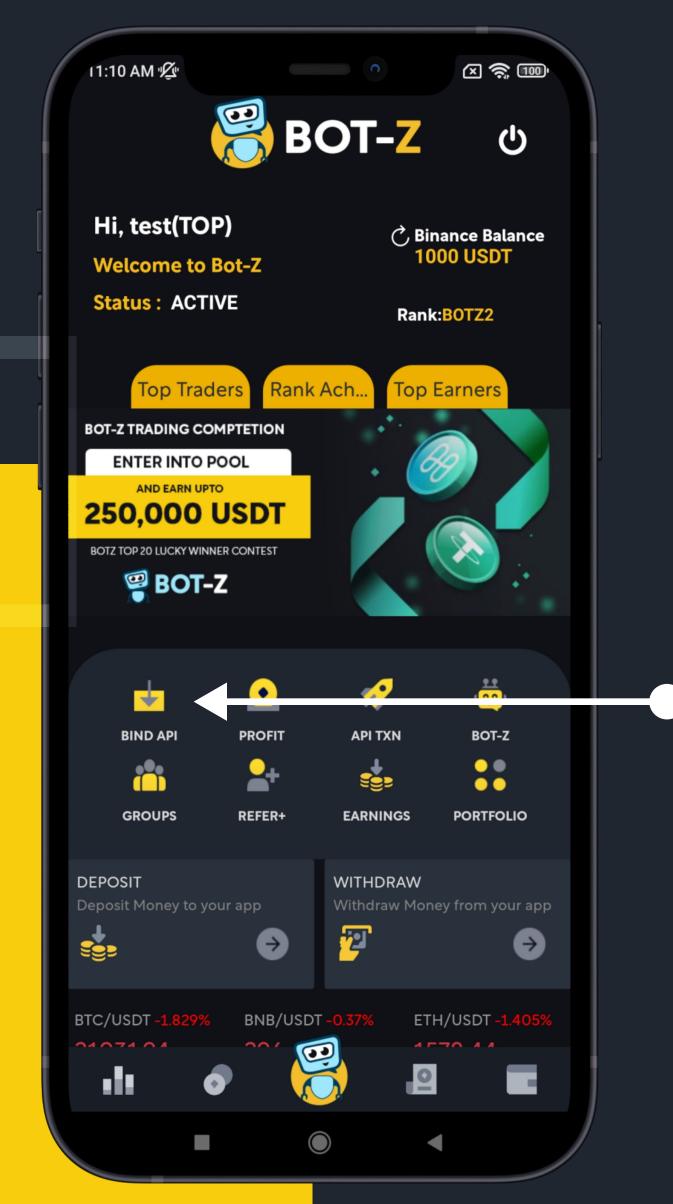

## Advantage of BOT Z

Start With Minimum Amount

ONLY 50 USDT + 20% TRADE FEE

Your Money In Your Own Custody (BINANCE) Anybody Can Start Trading Without Knowledge Generated Profit Even When You Are Sleeping 24/7

NO COIN SELECTION

NO COIN CHANGE

NO TRADE STRATEGY

WALLET MANAGEMENT STRATEGY

**COIN SELECTION TABLE** 

BTC ETH TRX BNB & MANY MORE