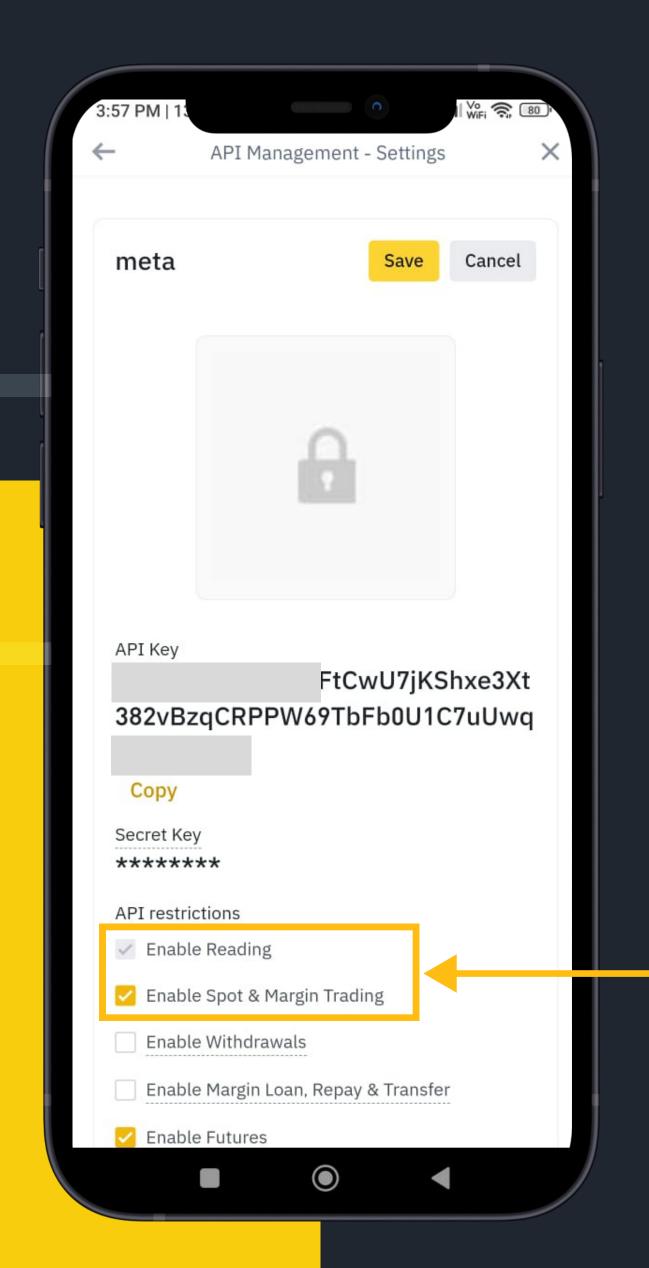

#### How to Bind API

Click Here

#### How to Bind API

#### How to Bind API

Click Here

Selection