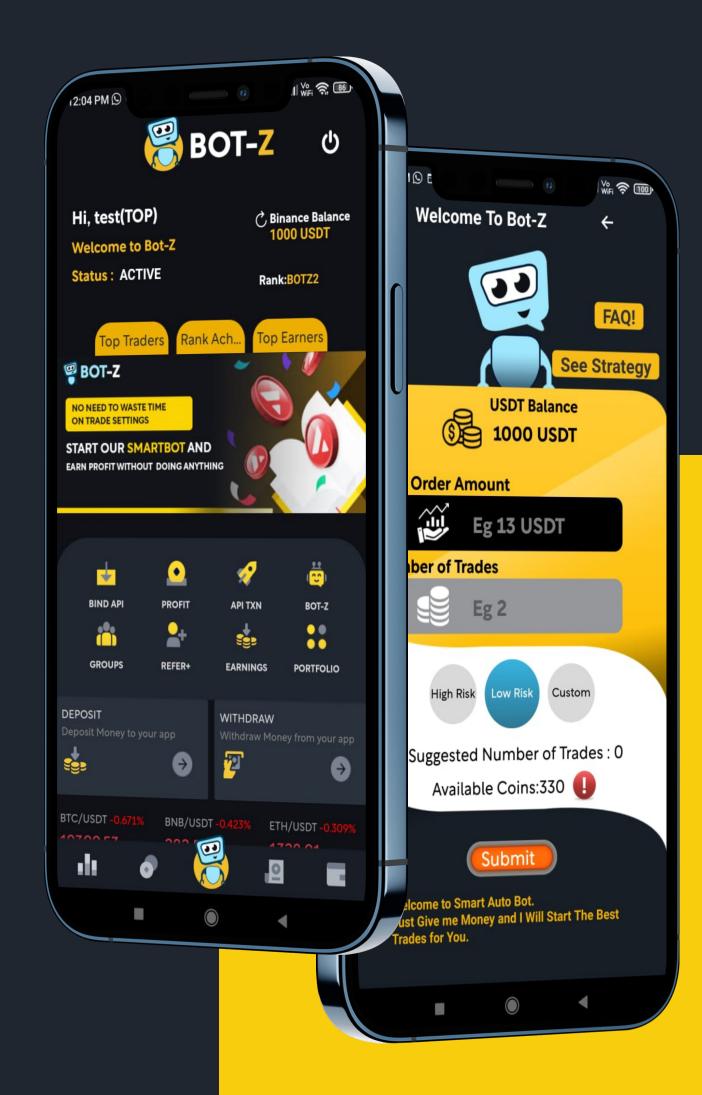

#### How to Start Smart Bot

#### How to Bind API

Click Here

#### How to Bind API

#### How to Bind API

Click Here

Selection