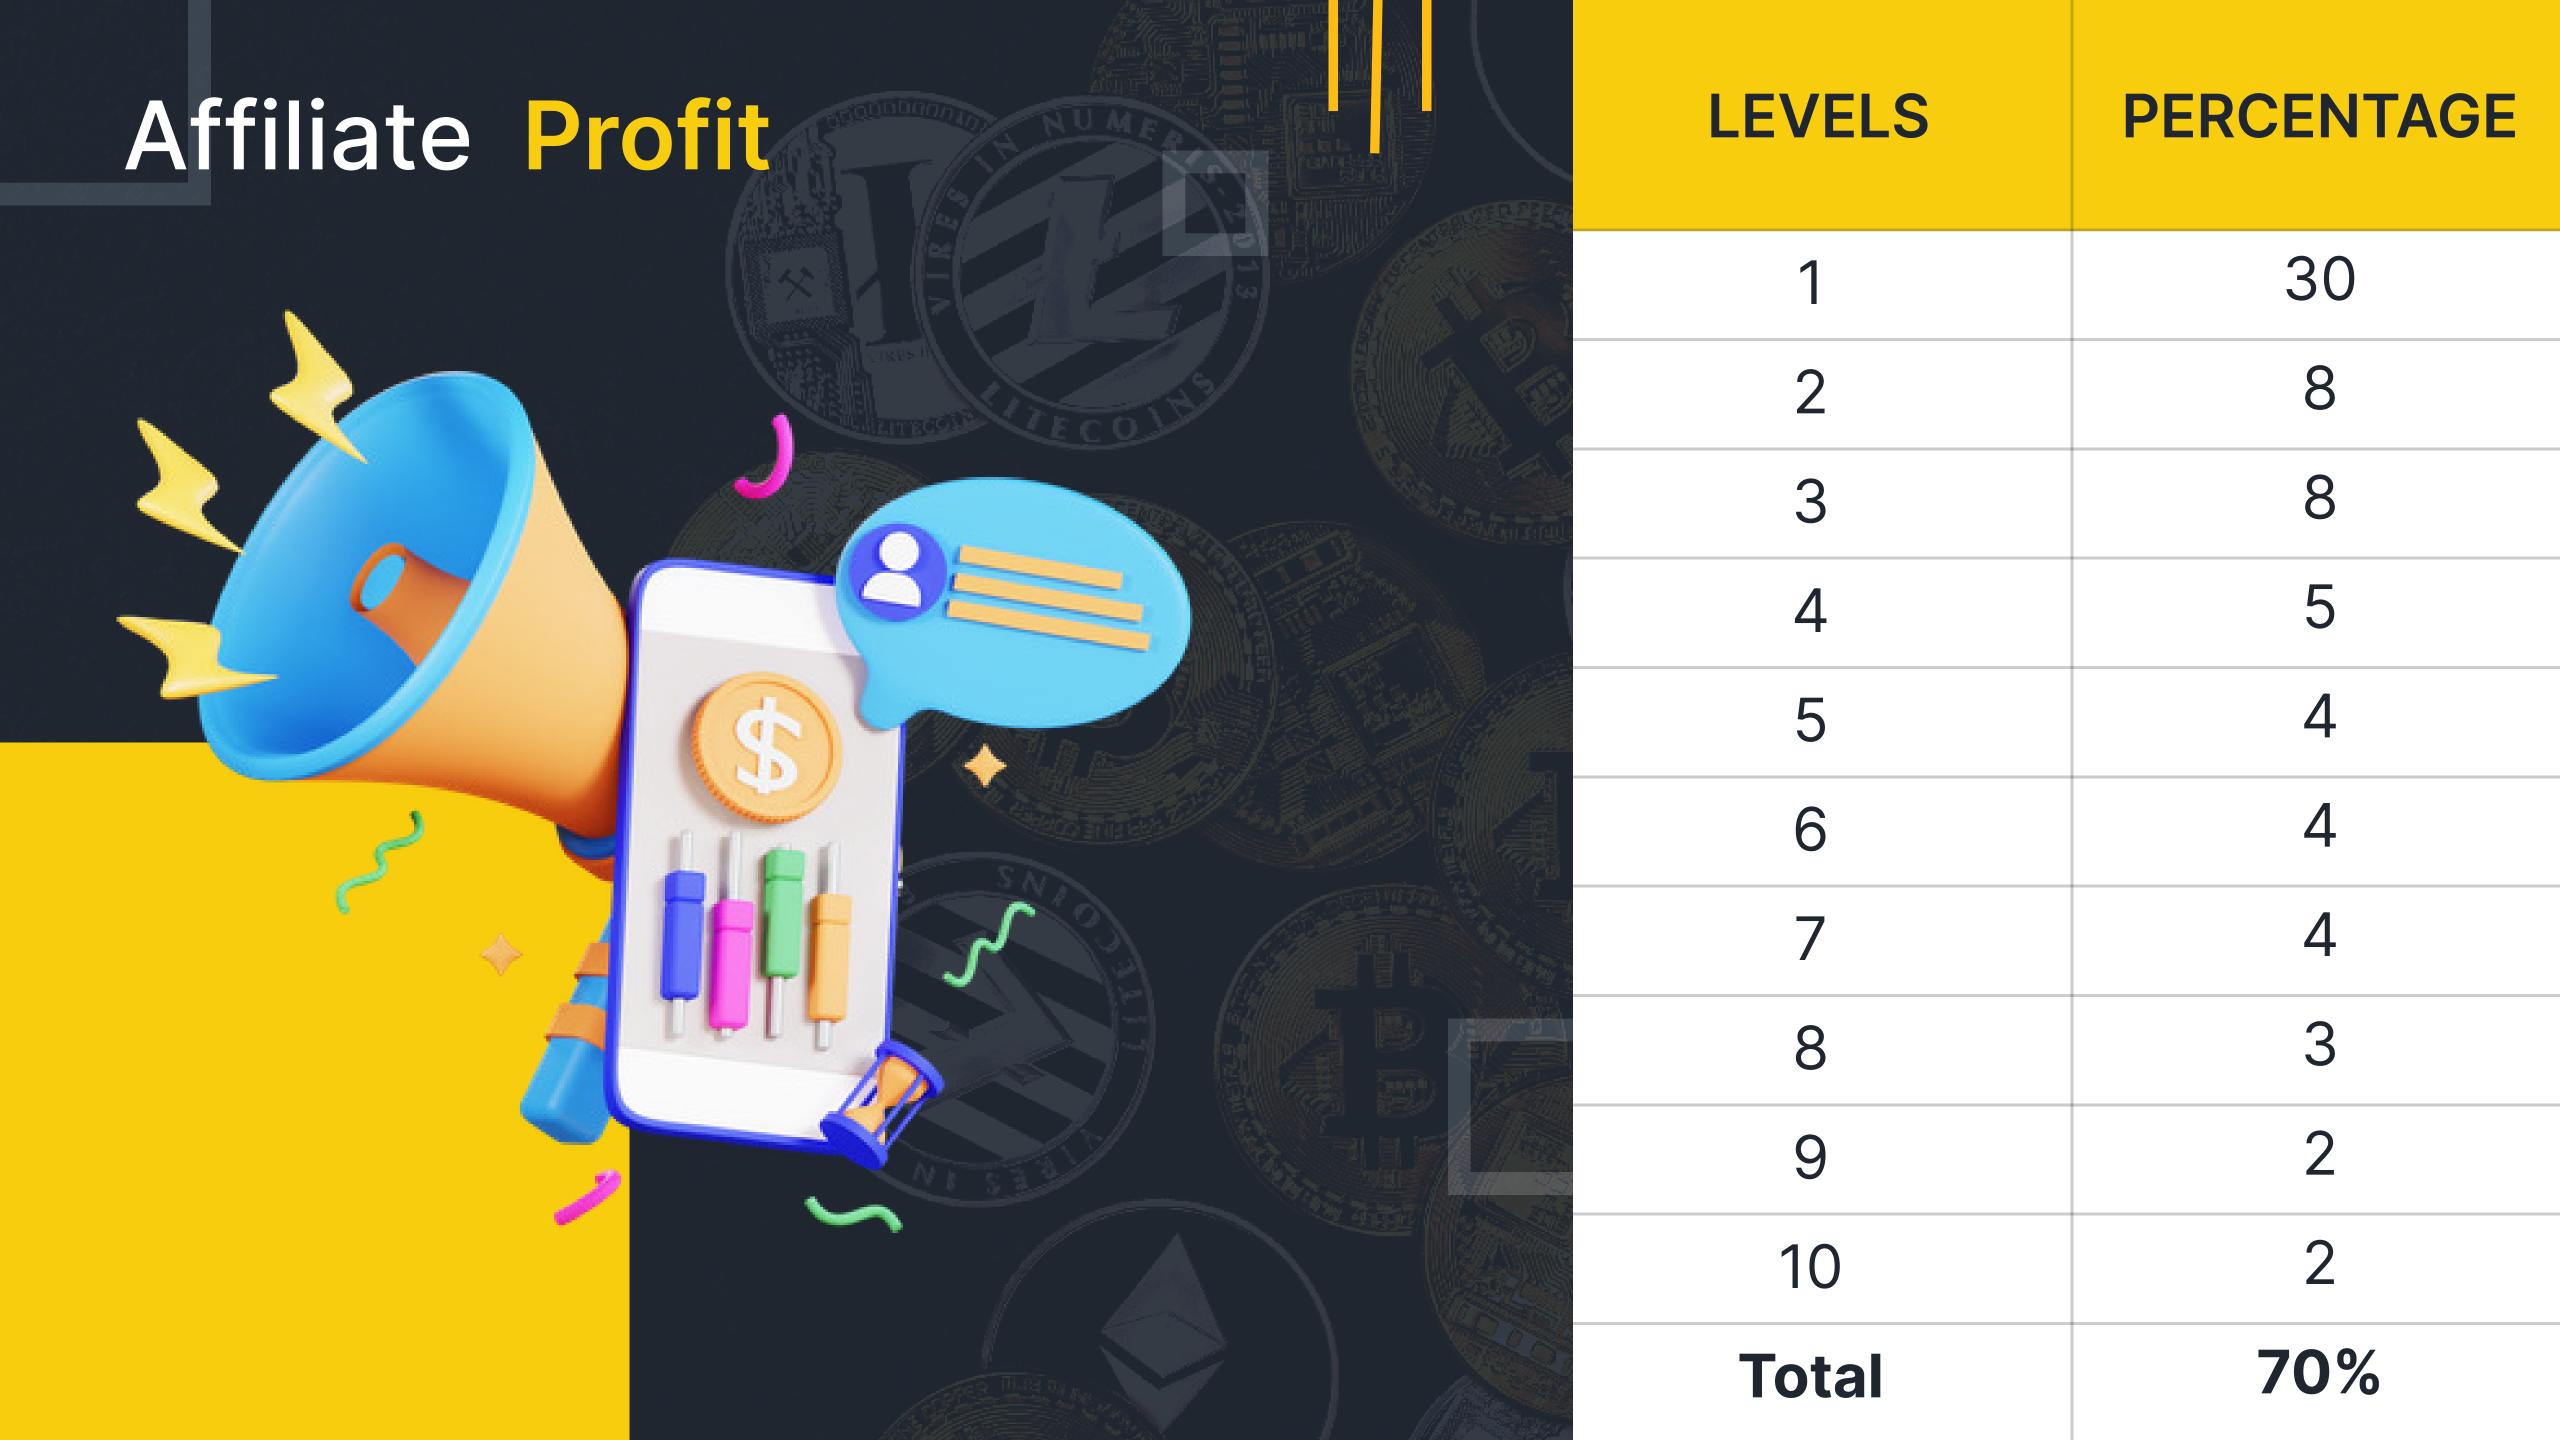

#### Compensation Plan

BOT-Z has develop rewarding system for its members that will refer people to join or use its application.

There are three (4) ways to get paid on BOT-Z referral program

**Affiliate Profit** 

#### Potential Earnings on Affilate Base

| Weeks / Levels | Team  | Percentage | Profit     |
|----------------|-------|------------|------------|
| 1              | 3     | 30%        | 40 USDT    |
| 2              | 9     | 8%         | 36 USDT    |
| 3              | 27    | 8%         | 108 USDT   |
| 4              | 81    | 5%         | 202 USDT   |
| 5              | 243   | 4%         | 486 USDT   |
| 6              | 729   | 4%         | 1458 USDT  |
| 7              | 2187  | 4%         | 4374 USDT  |
| 8              | 6561  | 3%         | 9841 USDT  |
| 9              | 19683 | 2%         | 19683 USDT |
| 10             | 59049 | 2%         | 59049 USDT |
| Total          | 88572 | 70%        | 95283 USDT |